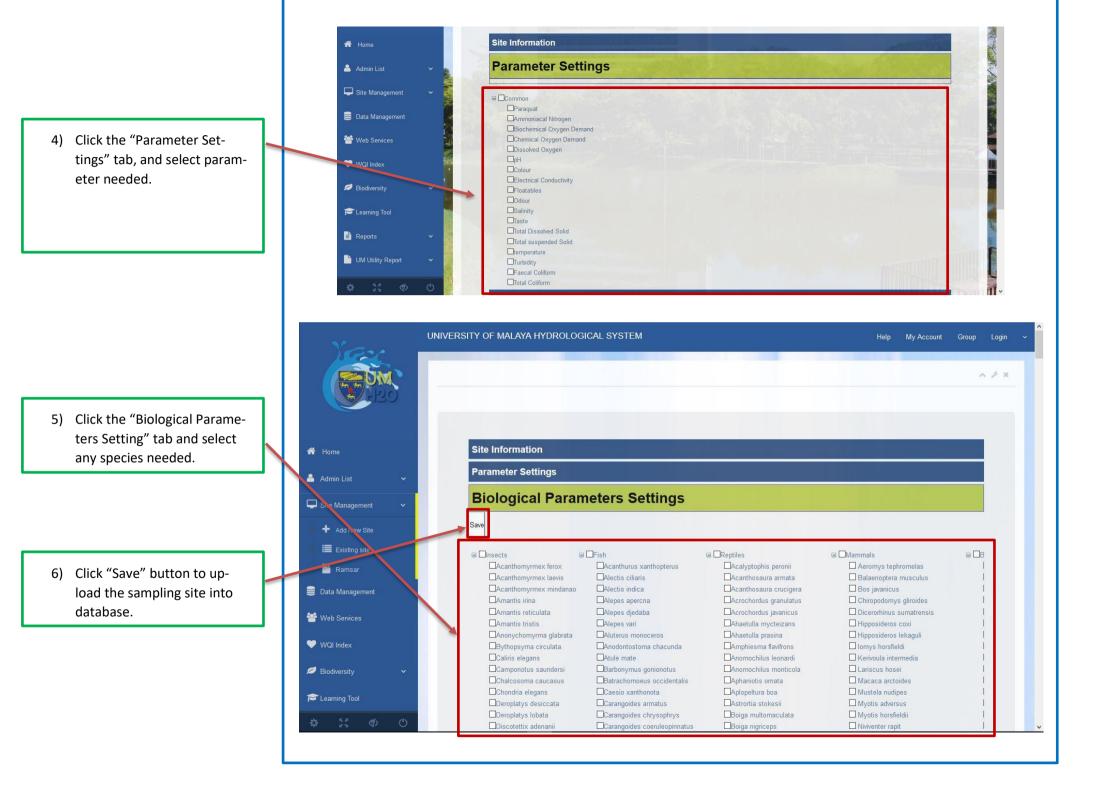

|                                  |
| 3) Click "Submit" button                                                | * :: * 0                                                                                           | Country:                                                                                                                               |                                  |
|                                                                         |                                                                                                    | Organisation Address:                                                                                                                  |                                  |

# 2) How do I add new sampling site?





# 4) How do I upload data into UMH2O?

| <ol> <li>From menu click Data Man-<br/>agement.</li> </ol> | A Home              | Search Data                            |                |             |             |             |             |             |              |
|------------------------------------------------------------|---------------------|----------------------------------------|----------------|-------------|-------------|-------------|-------------|-------------|--------------|
|                                                            | 🔺 Admin List 🗸 🗸    | Add Data                               |                |             |             |             |             |             |              |
|                                                            |