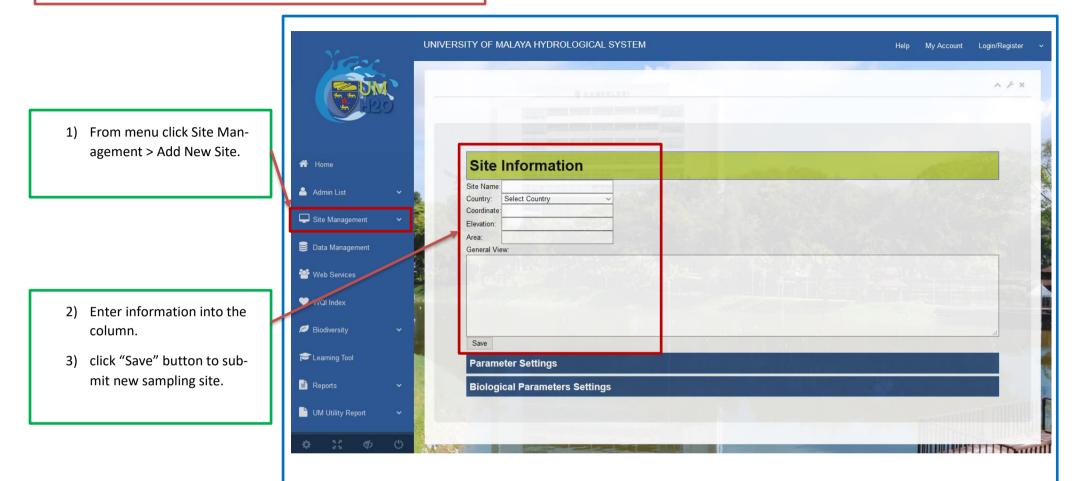

|                                  |
| 3) Click "Submit" button                                                | * :: * 0                                                                                           | Country:                                                                                                                               |                                  |
|                                                                         |                                                                                                    | Organisation Address:                                                                                                                  |                                  |

# 2) How do I add new sampling site?





# 4) How do I upload data into UMH2O?

| <ol> <li>From menu click Data Man-<br/>agement.</li> </ol> | A Home              | Search Data                            |                |             |             |             |             |             |              |
|------------------------------------------------------------|---------------------|----------------------------------------|----------------|-------------|-------------|-------------|-------------|-------------|--------------|
|                                                            | 🔺 Admin List 🗸 🗸    | Add Data                               |                |             |             |             |             |             |              |
|                                                            |