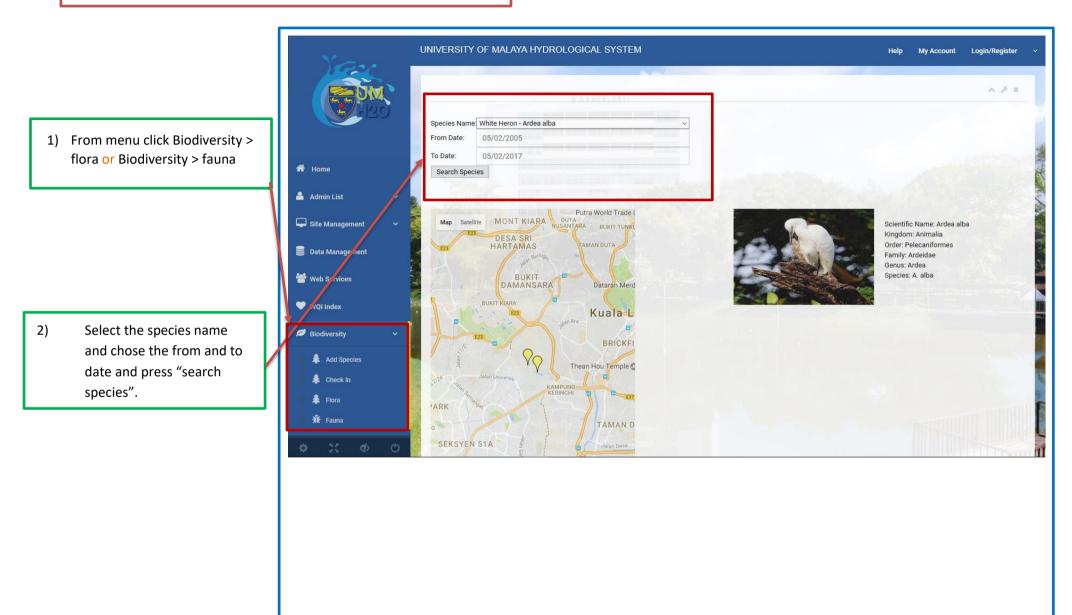

|             |             | -           |             |             | -            |
| select "Site" and click                                    | 🖨 Home              | Add Data                               | and the second |             |             | Sales 3     |             |             |              |

### 5) What is WQI Index?

 From menu click "WQI Index".

2) The WQI is a unit less number ranging from 1 to 100.

The higher the number indicative of better water quality.

#### **PARAMETERS:**

рΗ

Ammoniacal Nitrogen (NH3N) Biological Oxygen Demand (BOD) Chemical Oxygen Demand (COD) Dissolved Oxygen (DO) Total Suspended Solid (TSS)



#### 6) How can I generate WQI report?



# 7) How do I "Check-In" the species in UMH2O?



# 8) How do I search for the species in UMH2O?



### 9) What is the purpose of learning tool?



### 10) How do I download the reports from UMH2O?





4) The report provided many different type of graph view.