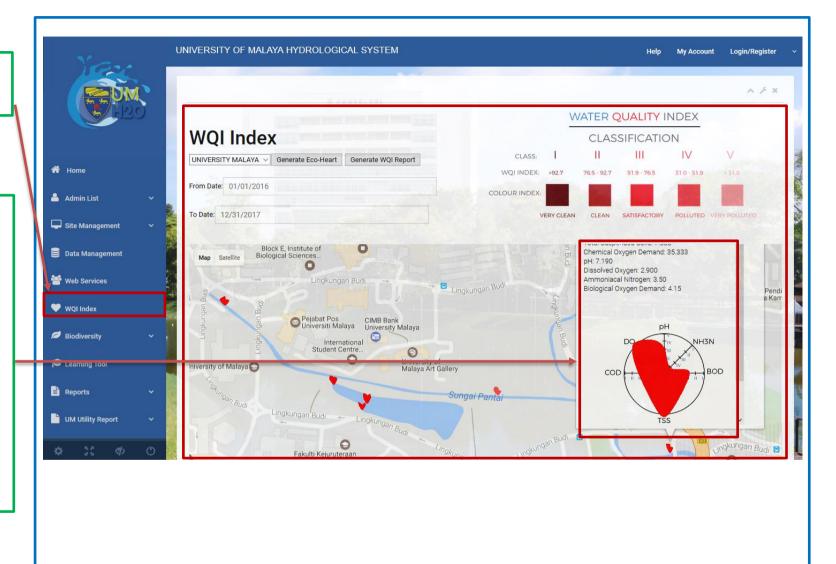

### 5) What is WQI Index?

 From menu click "WQI Index".

2) The WQI is a unit less number ranging from 1 to 100.

The higher the number indicative of better water quality.

#### **PARAMETERS:**

рΗ

Ammoniacal Nitrogen (NH3N) Biological Oxygen Demand (BOD) Chemical Oxygen Demand (COD) Dissolved Oxygen (DO) Total Suspended Solid (TSS)