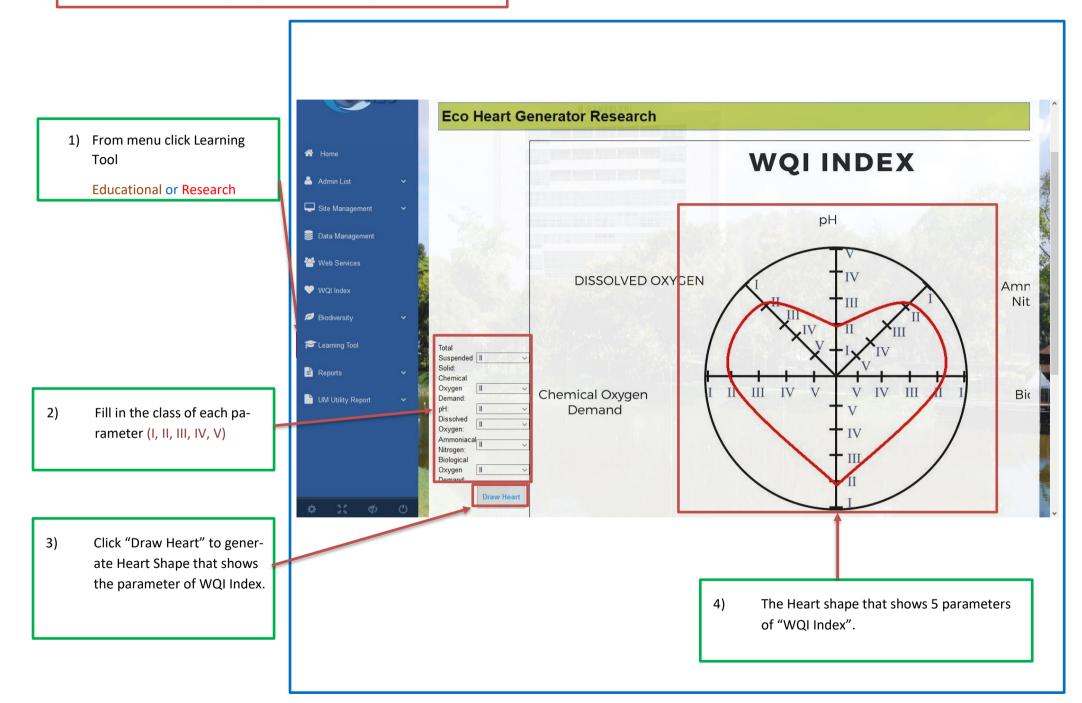

|             | -            |
| select "Site" and click                                    | 🖨 Home              | Add Data                               | and the second |             |             | Sales 3     |             |             |              |

### 5) What is WQI Index?

 From menu click "WQI Index".

2) The WQI is a unit less number ranging from 1 to 100.

The higher the number indicative of better water quality.

#### **PARAMETERS:**

рΗ

Ammoniacal Nitrogen (NH3N) Biological Oxygen Demand (BOD) Chemical Oxygen Demand (COD) Dissolved Oxygen (DO) Total Suspended Solid (TSS)



#### 6) How can I generate WQI report?



# 7) How do I "Check-In" the species in UMH2O?



# 8) How do I search for the species in UMH2O?



### 9) What is the purpose of learning tool?



### 10) How do I download the reports from UMH2O?





4) The report provided many different type of graph view.