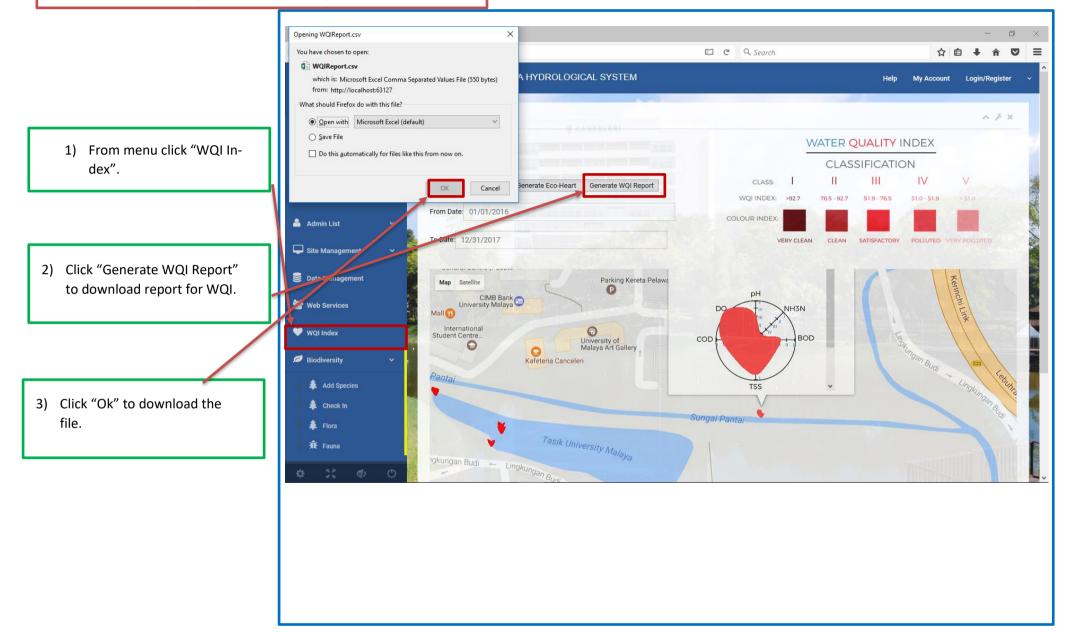

local computer. First   |                     | Search Data                            |                |             |             | -           |             |             | -            |
| select "Site" and click                                    | 🖨 Home              | Add Data                               | and the second |             |             | Sales 3     |             |             |              |

### 5) What is WQI Index?

 From menu click "WQI Index".

2) The WQI is a unit less number ranging from 1 to 100.

The higher the number indicative of better water quality.

#### **PARAMETERS:**

рΗ

Ammoniacal Nitrogen (NH3N) Biological Oxygen Demand (BOD) Chemical Oxygen Demand (COD) Dissolved Oxygen (DO) Total Suspended Solid (TSS)



#### 6) How can I generate WQI report?



# 7) How do I "Check-In" the species in UMH2O?



# 8) How do I search for the species in UMH2O?



### 9) What is the purpose of learning tool?



### 10) How do I download the reports from UMH2O?





4) The report provided many different type of graph view.