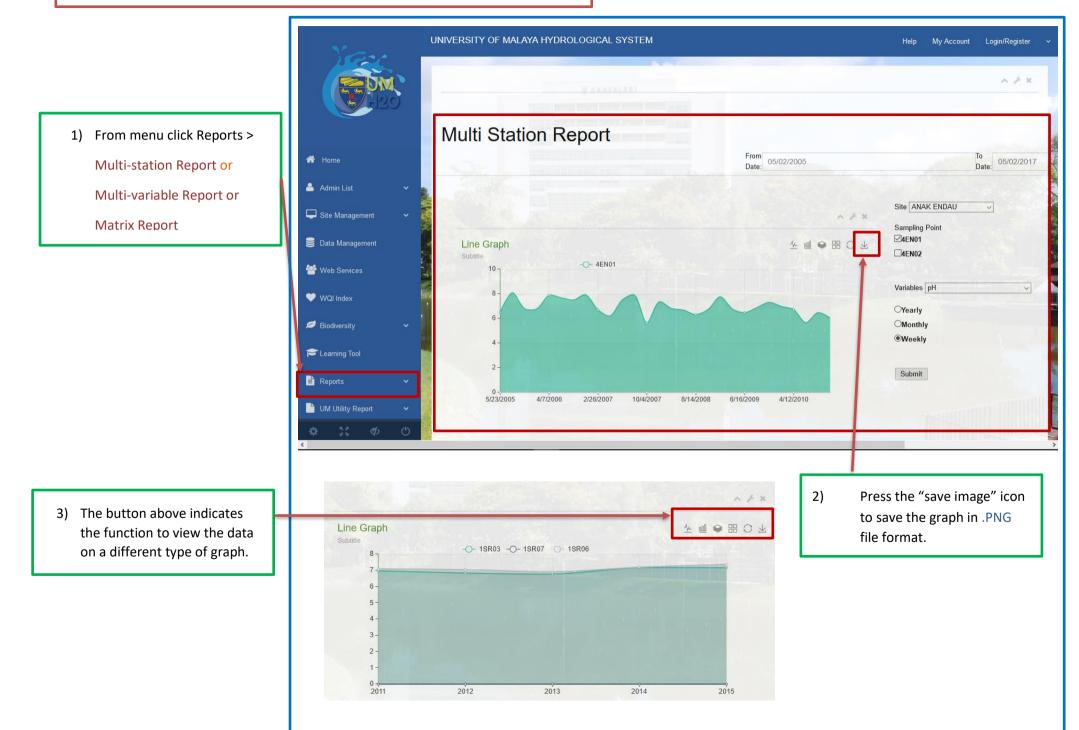

### 10) How do I download the reports from UMH2O?

4) The report provided many different type of graph view.