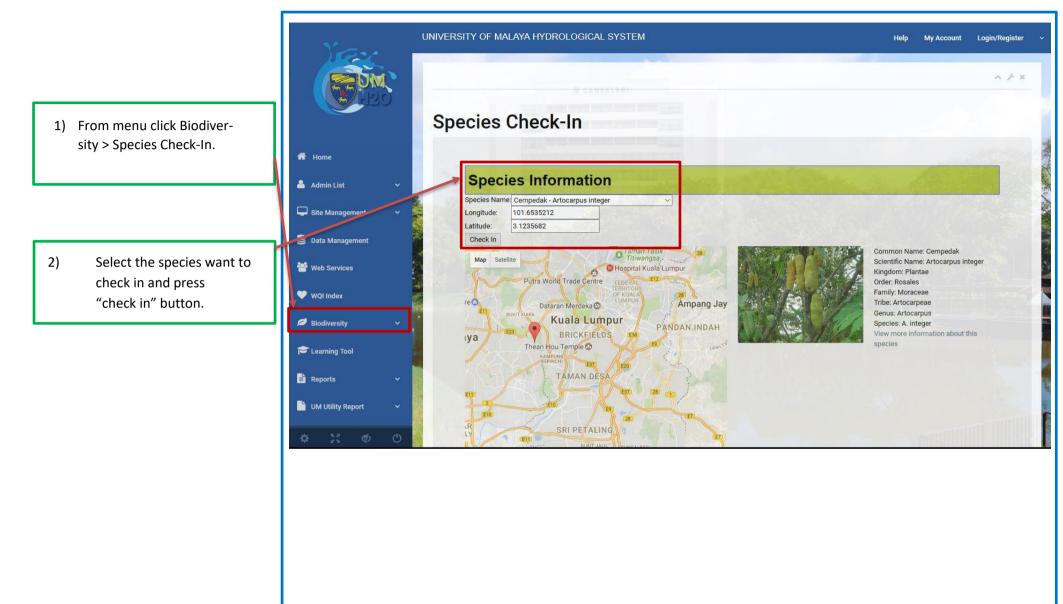

arch Data                            |                |             |             | -           |             |             | -            |
| select "Site" and click                                    | 🖨 Home              | Add Data                               | and the second |             |             | Sales 3     |             |             |              |

### 5) What is WQI Index?

 From menu click "WQI Index".

2) The WQI is a unit less number ranging from 1 to 100.

The higher the number indicative of better water quality.

#### **PARAMETERS:**

рΗ

Ammoniacal Nitrogen (NH3N) Biological Oxygen Demand (BOD) Chemical Oxygen Demand (COD) Dissolved Oxygen (DO) Total Suspended Solid (TSS)



#### 6) How can I generate WQI report?



# 7) How do I "Check-In" the species in UMH2O?



# 8) How do I search for the species in UMH2O?



### 9) What is the purpose of learning tool?



### 10) How do I download the reports from UMH2O?





4) The report provided many different type of graph view.